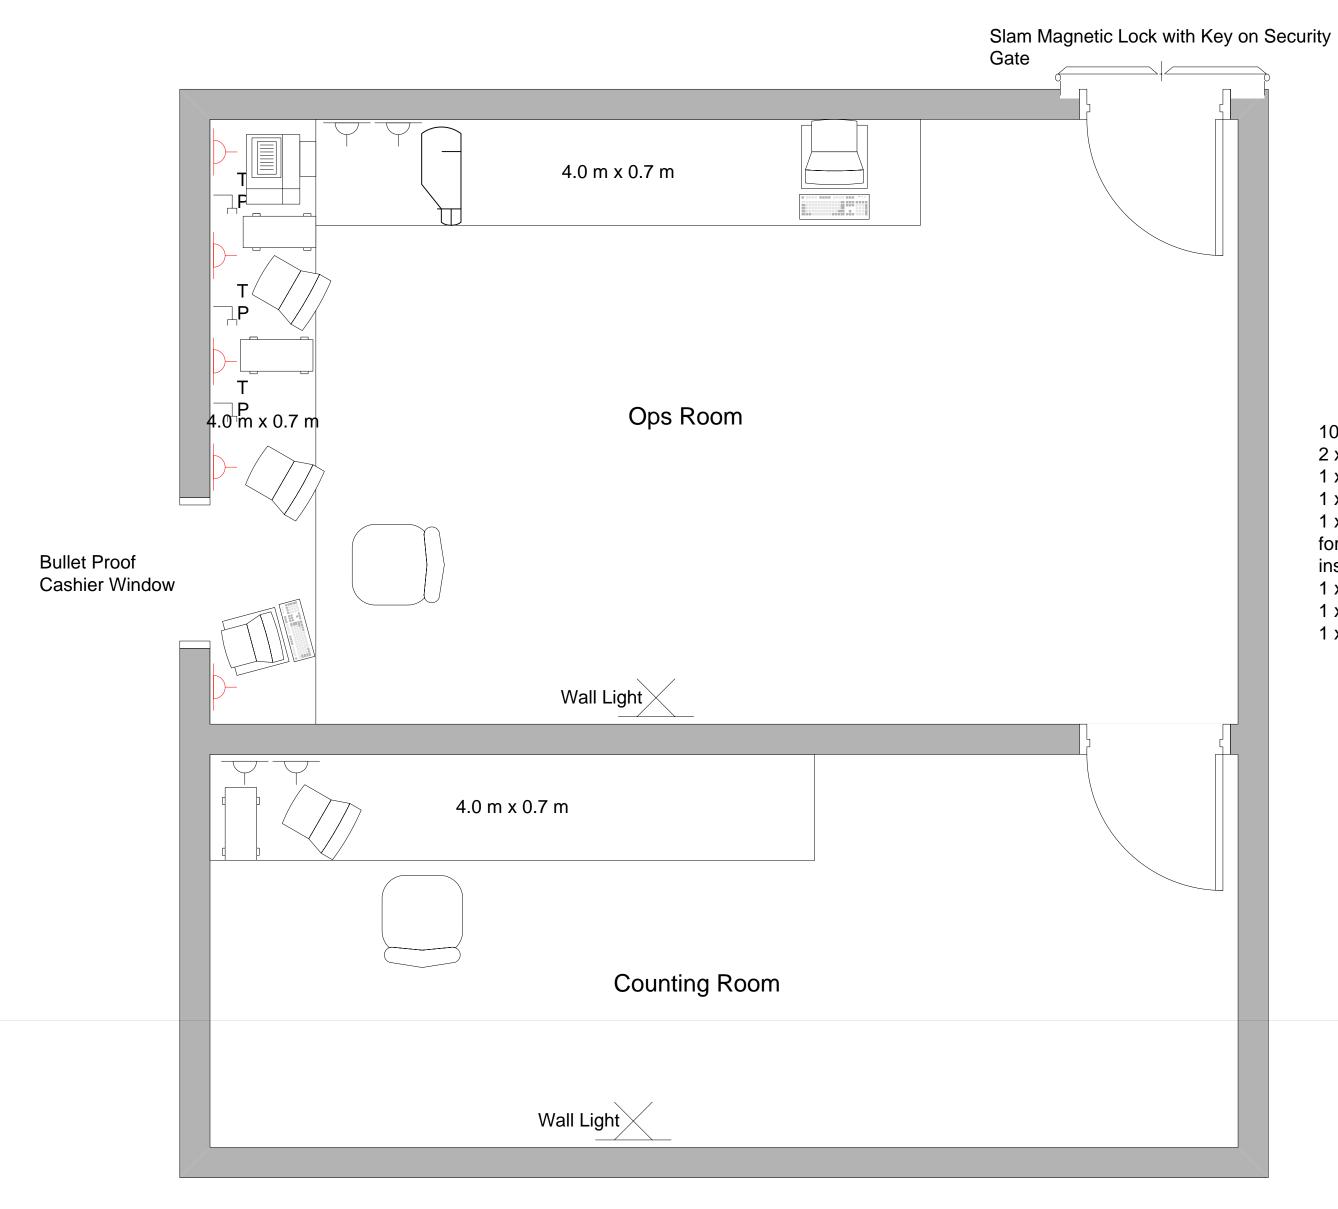

10 x Dedicated Power Points in Dual trunking

2 x Non dedicated Power Points

1 x Dual trunking mounted above work top

1 x Work top mounted against walls
1 x Security gate with Magnetic Lock, with Key
for outside access and release button from inside

1 x Bullet Proof cashier window

1 x Solid brick internal and external walls

1 x BTU Air conditioner

Parking Technology 7—7—6

| Design:          |            | Design Name: Control Room Layout |                              |  |
|------------------|------------|----------------------------------|------------------------------|--|
| Design Approval: | Signature: | Design Rev No: AVI CRL rev01     | Design Rev No: AVI CRL rev01 |  |
| Date: 21/7/2008  |            | Customer Approval:               | Signature:                   |  |